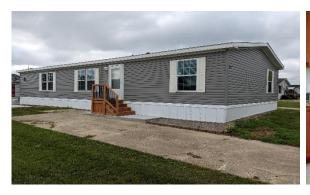

## NEW LISTING \$89,500

Location: 607 Briarwood Drive Lot 131 Adrian, MI 49221

Featuring a BRAND NEW 2023 Mansion double wide home with over 1500 square feet.

4 Bedrooms including a master

• 2 full bathrooms

Dining room

Breakfast nook

Utility room

Open concept

Walk in Closets

Call now to schedule a tour

• Located adjacent to our playground

Jackie Cavazos