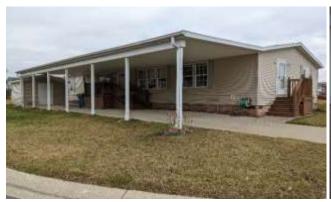

## NEW LISTING \$59,500

Location: 365 Briarwood Drive Lot 187 Adrian, MI 49221

Featuring a 2004 Redman doublewide. 1620 square feet. Immediate occupancy available.

3 Bedrooms 2 bathrooms

• Large kitchen inc. island and pantry

Includes carport

Master suite w/walk thru closet

Spacious living room w/fireplace

Cornet lot

Carport

• Utility Room w/washer dryer hookup

• 10 x 10 Shed

**Jackie Cavazos** 