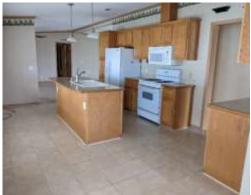

## NEW LISTING \$59,500

Location: 365 Briarwood Drive Lot 187 Adrian, MI 49221

Featuring a 2004 Redman doublewide. 1620 square feet. Immediate occupancy available.

3 Bedrooms 2 bathrooms

• Large kitchen inc. island and pantry