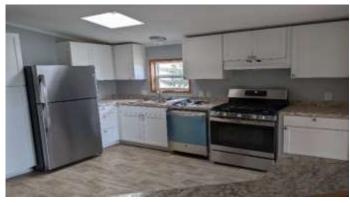

New roof, windows, skirting

• New furnace, central air

New water heater

New kitchen cabinets

New appliances

Complete new bathrooms

Family room and living room

• Dining room and breakfast room