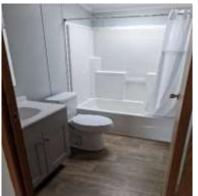

New roof, windows, skirting

• New furnace, central air

New water heater

New kitchen cabinets

New appliances

Complete new bathrooms

Family room and living room

• Dining room and breakfast room