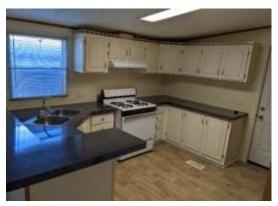

## NEW LISTING \$54,500

Location: 631 Briarwood Drive Lot 127 Adrian, MI 49221

1994 Champion Doublewide. 1215 square feet.

3 Bedrooms/2 Bathroom Jackie Cavazos

New Carpet/Vinyl Throughout Community Manager

• Large sunroom

Located adjacent to playground Maple Woods MHP, LLC.
Large Carport 1550 West Beecher Rd.

Large Carport 1550 West Beech Brand new roof Adrian, MI 49221

Freshly Painted

Includes washer/dryer hookup Phone: (517) 263-7440

• 10 x 10 Shed Included Email: questions@maplewoodsmhc.com

\*\*Check our community board located on the outside of our office building for weekly/monthly specials \*\*