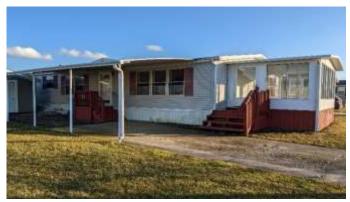

## NEW LISTING \$54,500

Location: 631 Briarwood Drive Lot 127 Adrian, MI 49221

1994 Champion Doublewide. 1215 square feet.

3 Bedrooms/2 Bathroom Jackie Cavazos

New Carpet/Vinyl Throughout Community Manager

• Large sunroom

Located adjacent to playground Maple Woods MHP, LLC.
Large Carport 1550 West Beecher Rd.

Large Carport 1550 West Beech Brand new roof Adrian, MI 49221

Freshly Painted

Includes washer/dryer hookup Phone: (517) 263-7440

• 10 x 10 Shed Included Email: questions@maplewoodsmhc.com

\*\*Check our community board located on the outside of our office building for weekly/monthly specials \*\*